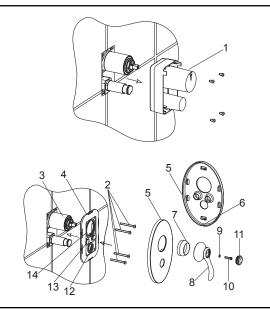

# **INSTALLATION**

**NOTE:** Install valve 880T according to the rough-in dimensions of 10242T-B4, Install valve 882T according to the rough-in dimensions of 10243T-B4.

Remove the plastic guard(1) after completed the finished wall. Slide the cover kit(4) onto the valve(3) with the plugs(13) facing outside (**NOTE**: Don't squeeze out the rings12,14). Push it against the wall. Secure it with the screws(2, length 50mm). Slide the faceplate(5) onto the valve with slot(6) downwards. Push it against the wall. Screw the bonnet(7) on the valve.

Install handle(8): Slide the washer(9) on the setscrew(10). Thread the setscrew into the hole on the top of the handle. The "Hot" mark faces the left.