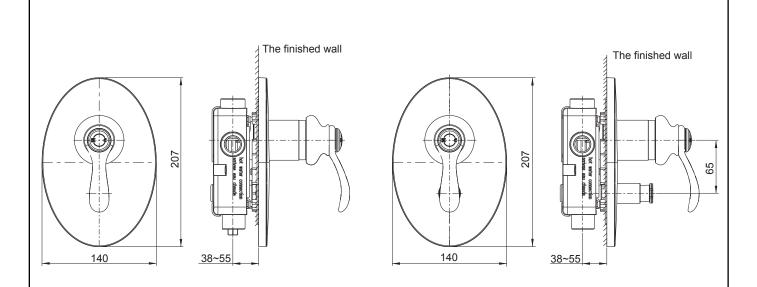

# **ROUGH-IN DIMENSIONS**

10242T-B4 10243T-B4

1301267-2A-B

#### NOTES:

- 1. Flush the water supply pipes throughly to remove debris.
- 2. Do not remove the plaster guard from the valve body until instructed to.
- 3. Install valve 880T according to the rough-in dimensions of 10242T-B4. Install valve 882T according to the rough-in dimensions of 10243T-B4.
- 4. These products contain natural jade material. Do not contact lipstick and other easy dyeing cosmetics.