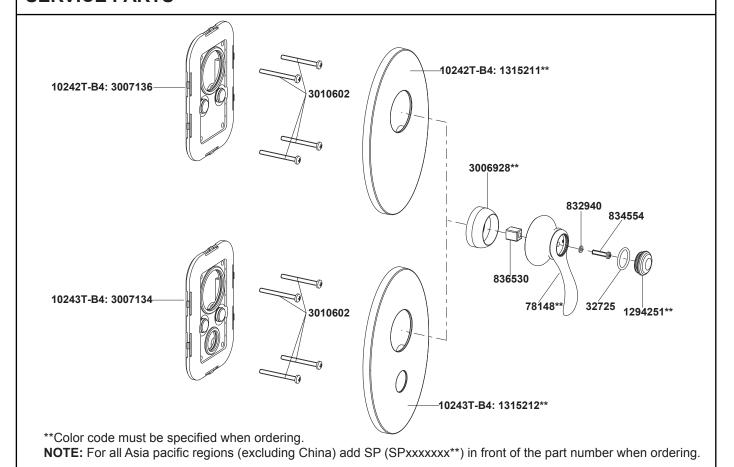

side (**NOTE**: Don't squeeze out the rings12,14). Push it against the wall. Secure it with the screws(2, length 50mm). Slide the faceplate(5) onto the valve with slot(6) downwards. Push it against the wall. Screw the bonnet(7) on the valve.

Install handle(8): Slide the washer(9) on the setscrew(10). Thread the setscrew into the hole on the top of the handle. The "Hot" mark faces the left.



# **CLEANING INSTRUCTIONS**

All Finishes: Clean the finish with mild soap and warm water. Wipe entire surface completely dry with clean soft cloth. Many cleaners may contain chemicals, such as ammonia, chlorine, toilet cleaner etc. which could adversely affect the finish and are not recommended for cleaning.

Do not use abrasive cleaners or solvents on Kohler faucets and fittings.

# SERVICE PARTS



1301267-2A-B